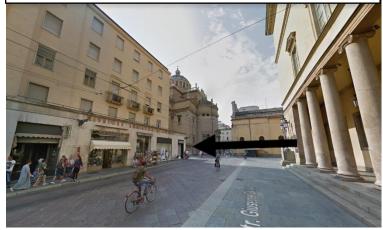

## **4. PROCEED INTO THE PEDESTRIAN AREA**And continue straight.

2. PROCEED IN Z.T.L 1
"Via Verdi", change the name...

**5.** Just after the "Teatro Regio", and before the "Chiesa della Steccata", turn left in "Via Dante".