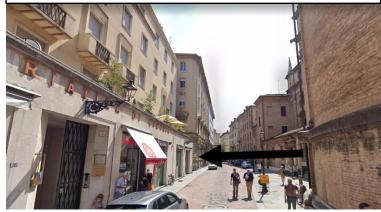

## **4. PROCEED INTO THE PEDESTRIAN AREA**And continue straight.

2. PROCEED IN Z.T.L 1
"Via Verdi", change the name...

**5.** Just after the "Teatro Regio", and before the "Chiesa della Steccata", turn left in "Via Dante".