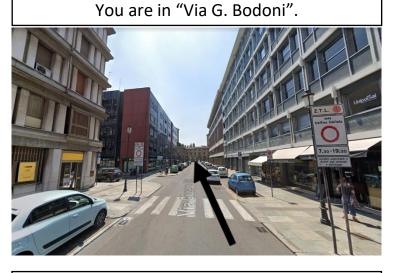

Hotel Torino is located in "Borgo Angelo Mazza 7", in a limited traffic pedestrian area in the historic city centre of Parma.

## **ACCESS IS POSSIBLE 24/7.**

The Hotel staff will communicate the plate number once you arrive at the structure.

**1.** Set "Via G. Verdi 35" as destination on your navigator system and go straight.



## **4. PROCEED INTO THE PEDESTRIAN AREA**And continue straight.



2. PROCEED IN Z.T.L 1
"Via Verdi", change the name...



**5.** Just after the "Teatro Regio", and before the "Chiesa della Steccata", turn left in "Via Dante".



**3.** At the end of "Via G. Bodoni":

## **TURN RIGHT**

in "Strada G. Garibaldi" and follow the yellow BUS line.



6. In "Via Dante", after 50 meters, turn left in "Borgo Zaccagni".

Welcome:

The Hotel is in front of you!