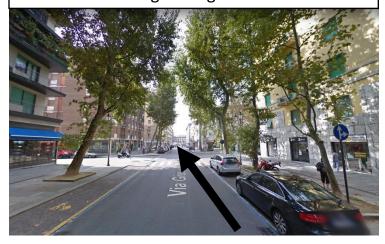

## **4. PROCEED INTO THE PEDESTRIAN AREA**And continue straight.

2. PROCEED IN Z.T.L 1
"Via Verdi", change the name...

**5.** Just after the "Teatro Regio", and before the "Chiesa della Steccata", turn left in "Via Dante".