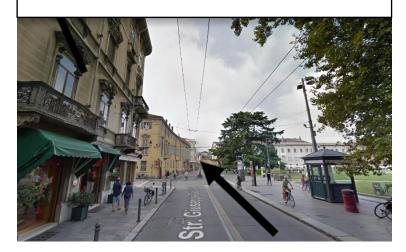

## **TURN RIGHT**

in "Strada G. Garibaldi" and follow the yellow BUS line.

6. In "Via Dante", after 50 meters, turn left in "Borgo Zaccagni".

Welcome:

The Hotel is in front of you!