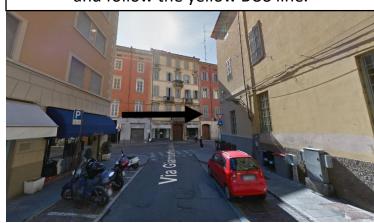

## **TURN RIGHT**

in "Strada G. Garibaldi" and follow the yellow BUS line.

6. In "Via Dante", after 50 meters, turn left in "Borgo Zaccagni".

Welcome:

The Hotel is in front of you!